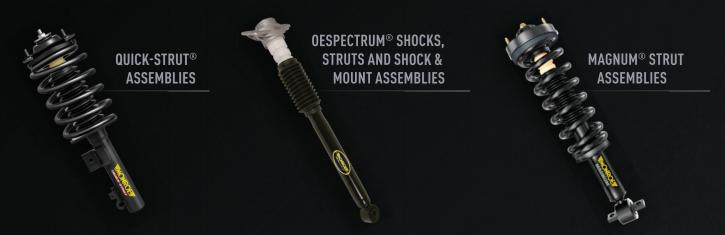

#### **QUALIFYING PRODUCT DETAILS**

MONROE® QUICK-STRUT® ASSEMBLIES

139000, 170000, 180000, 239000, 270000, 280000, 370000, 380000, 470000, 570000, 670000, 770000 Series

MONROE<sup>®</sup> MAGNUM<sup>®</sup> STRUT ASSEMBLIES

153000, 253000 Series

MONROE® OESPECTRUM® & MONROE® REFLEX® STRUTS

71000, 72000, 73000 Series

MONROE<sup>®</sup> OESPECTRUM<sup>®</sup> SHOCKS, STRUTS AND SHOCK & Mount Assemblies, Monroe<sup>®</sup> Reflex<sup>®</sup> Shocks, Monroe<sup>®</sup> GAS-MAGNUM<sup>®</sup> Shocks, Monroe<sup>®</sup> Load Adjusting Shocks, Monroe<sup>®</sup> Max-Air<sup>®</sup> Shocks