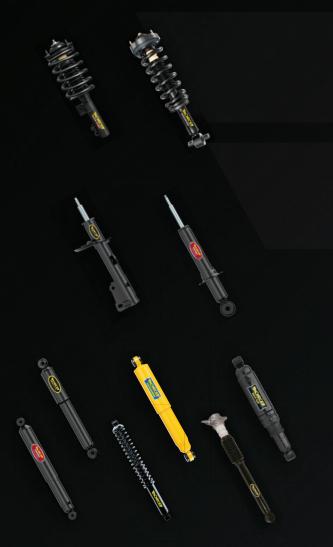

#### **QUALIFYING PRODUCT DETAILS**

MONROE® QUICK-STRUT® ASSEMBLIES

139000, 170000, 180000, 239000, 270000, 280000, 370000, 380000, 470000, 570000, 670000, 770000 Series

MONROE<sup>®</sup> MAGNUM<sup>®</sup> STRUT ASSEMBLIES

153000, 253000 Series

MONROE® OESPECTRUM® & MONROE® REFLEX® STRUTS

71000, 72000, 73000 Series

MONROE<sup>®</sup> OESPECTRUM<sup>®</sup> SHOCKS, STRUTS AND SHOCK & Mount Assemblies, Monroe<sup>®</sup> Reflex<sup>®</sup> Shocks, Monroe<sup>®</sup> GAS-MAGNUM<sup>®</sup> Shocks, Monroe<sup>®</sup> Load Adjusting Shocks, Monroe<sup>®</sup> Max-Air<sup>®</sup> Shocks

5500, 5600, 5700, 5800, 5900, 15600, 34000, 37000, 39000, 58000, 139111, 911000, 911500, MA000 Series

Open to leg res U.S./DC, PR, 18+. Offer starts 4/1/23. Ends 5/31/23. Redeem ends 6/30/23. Void where prohibited. Full Terms & Conditions: rebate.monroe.com © 2023 DRiV Automotive Inc. or one of its affiliates in one or more countries. Printed in the U.S.A. MON232016